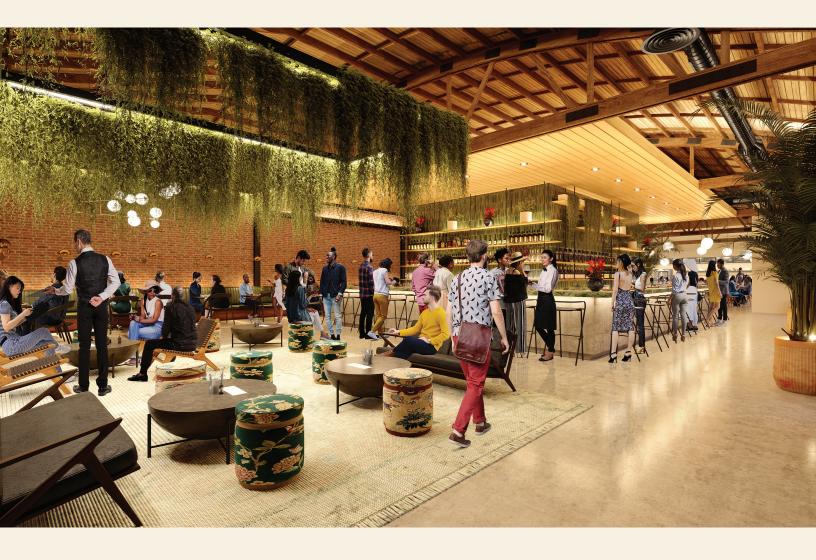

## RESTAURANT & RETAIL

Located in the Arts District, 726 Mateo is a vintage industrial building, constructed in 1923 and upgraded in 2021 into a spacious, restaurant-ready space with a private outdoor patio.

**ADDRESS** 

718 Mateo St., Los Angeles, CA 90021

LOCATION

Arts District

SQUARE FOOTAGE

910 - 1,860 sf

+ 2,200 sf outdoor dining