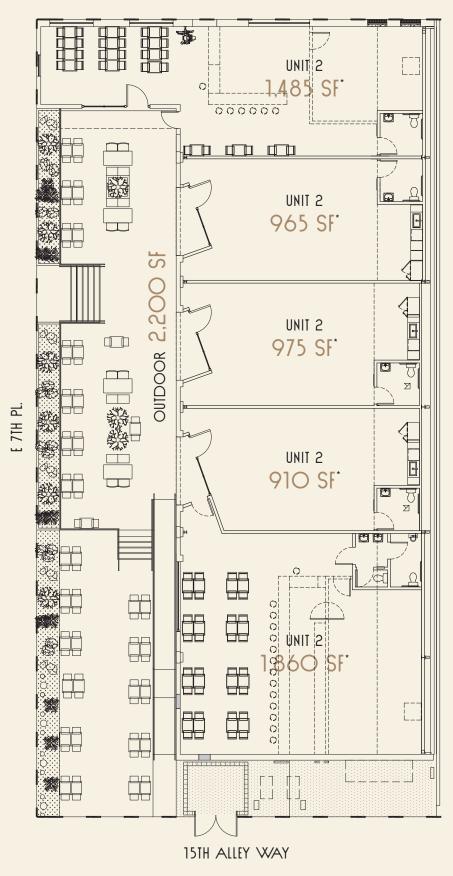

**ADDRESS** 

718 Mateo St., Los Angeles, CA 90021

LOCATION

Arts District

SQUARE FOOTAGE

910 - 1,860 sf

+ 2,200 sf outdoor dining