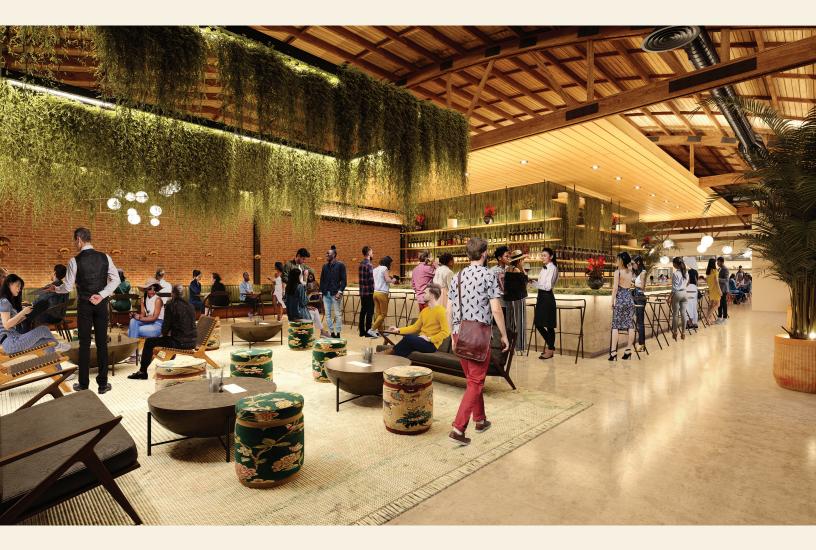

## RESTAURANT

Located in the Arts District, 726 Mateo is a vintage industrial building, constructed in 1923 and upgraded in 2021 into a spacious, restaurant-ready space with a private outdoor patio.

ADDRESS 718 Mateo St., Los Angeles, CA 90021 LOCATION Arts District Square footage

## BUILDING AMENITIES

Exposed bow truss and brick Frosted skylights New insulated roof 30-ton HVAC 3000-gal grease interceptor 600A power 2-1/2" water line 3" gas line Fire-sprinklered Secure entry Polished concrete floors Sustainable composite decking Drought tolerant landscaping and irrigation ADA accessibility 298 person indoor occupancy