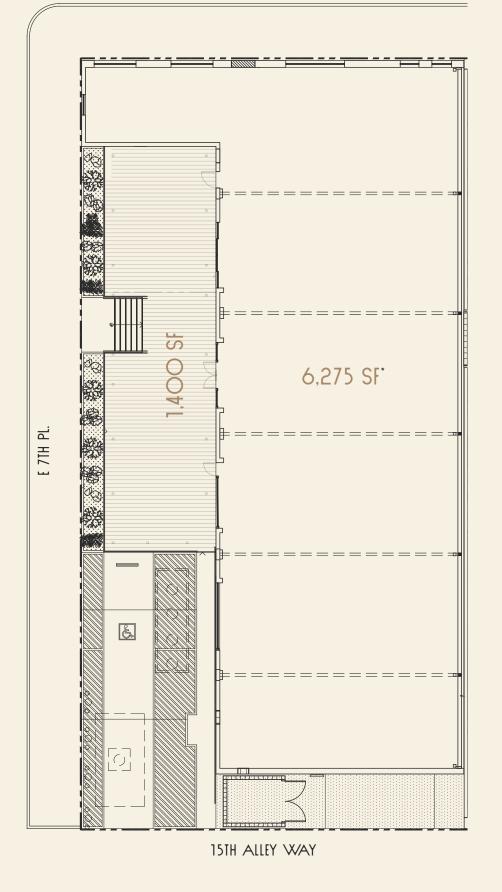

## RESTAURANT

Located in the Arts District, 726 Mateo is a vintage industrial building, constructed in 1923 and upgraded in 2021 into a spacious, restaurant-ready space with a private outdoor patio.

ADDRESS 718 Mateo St., Los Angeles, CA 90021 LOCATION Arts District Square footage

6,275 sf + 1,400 sf outdoor dining



## RESTAURANT

## BUILDING AMENITIES

Exposed bow truss and brick Frosted skylights New insulated roof 30-ton HVAC 3000-gal grease interceptor 600A power 2-1/2" water line 3" gas line Fire-sprinklered Secure entry Polished concrete floors Sustainable composite decking Drought tolerant landscaping and irrigation ADA accessibility 298 person indoor occupancy

\* BOMA Standard